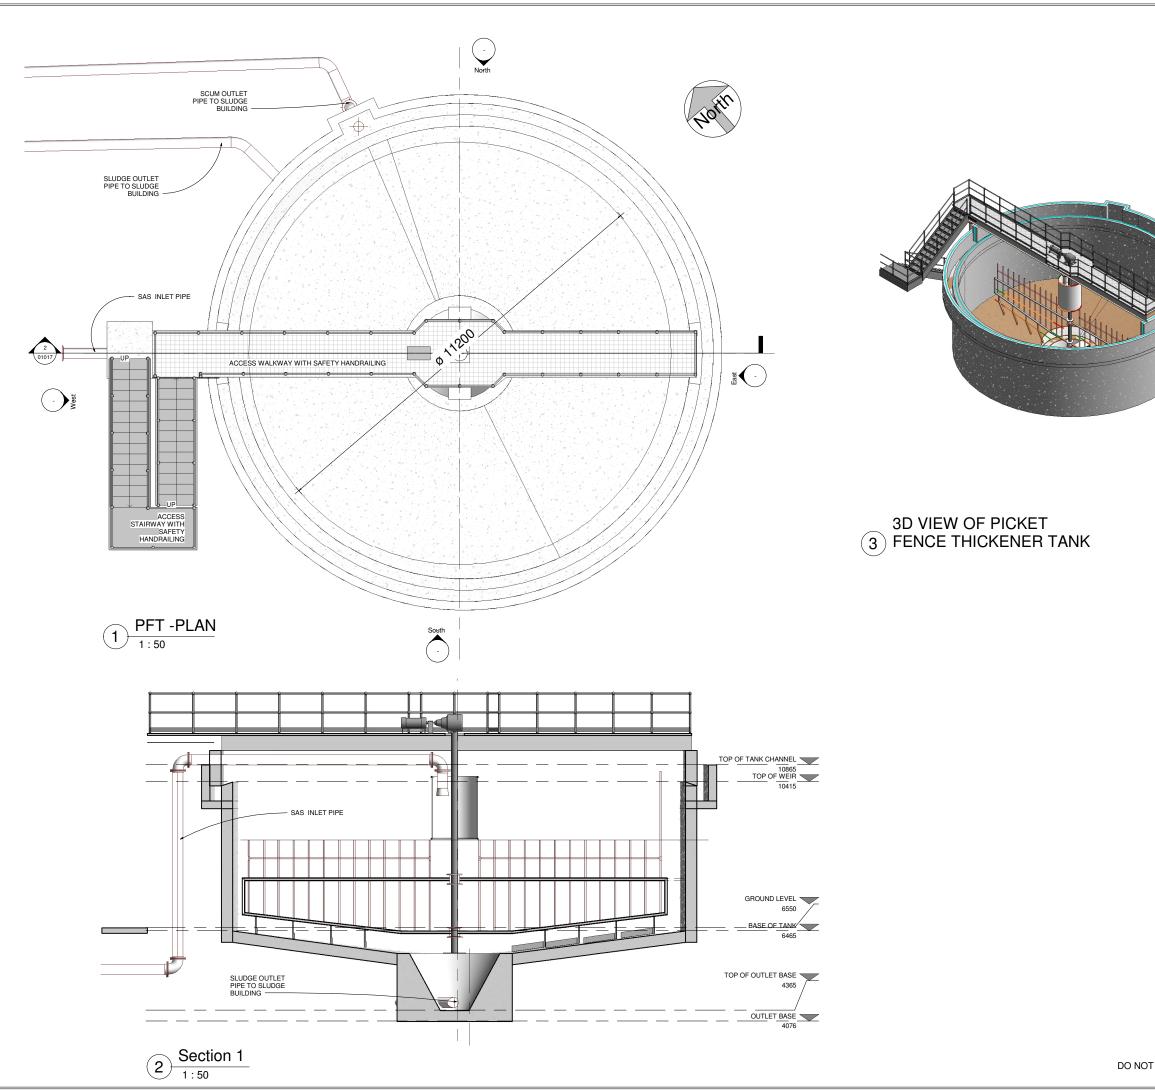

C01 A1 ISSUED FOR EIAR Rev: Suit: Revision

JISCE

| Checked By: PH                                | Date: | 06/12/22 |      |  |  |
|-----------------------------------------------|-------|----------|------|--|--|
| Approved by: PJ                               | Date: | 06/12/22 |      |  |  |
| Internal Project No.<br>20701-JBB-00-XX-DR-Z- | Stage |          | EIAR |  |  |
| Drawing Title:                                |       |          |      |  |  |
| PROPOSED PET TANK                             |       |          |      |  |  |

PROPOSED PFT TANK PLAN AND SECTION